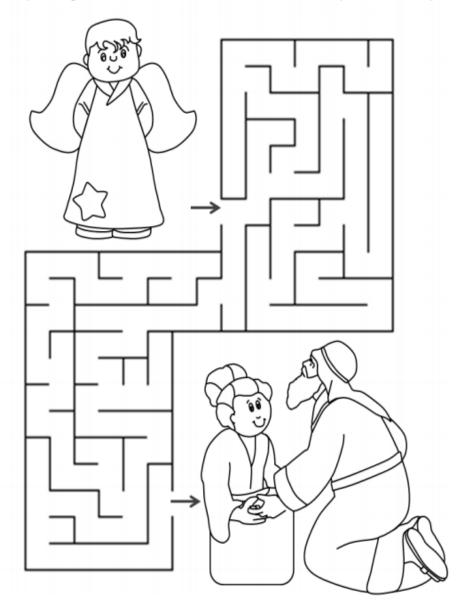

## Abraham and Sarah Maze

Help the angel find Abraham and Sarah to tell them that they will have a baby!